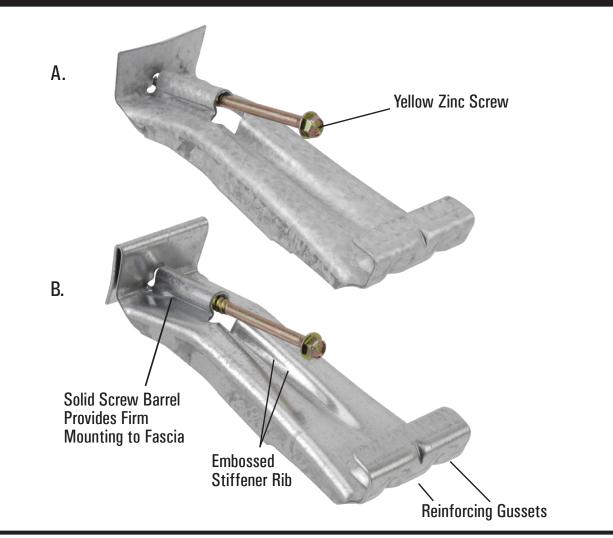

#### **Standard Hangers:**

5", 6", and 7" A. Without clip B. With clip

**Use:** Secures gutter to fascia

#### Feature:

The GK38 Series hidden hangers are made from .050 galvalume plus. The hanger features a pre-loaded yellow zinc screw, solid screw barrel with screw-locking dimple, reinforcing corner gussets and embossed stiffener rib. These make for a fast, easy installation and upkeep and proven hanger strength. The highest performance, premium strength hangers. Available in 5", 6" and 7" with and without clip in aluminum, solid copper and galvalume plus.