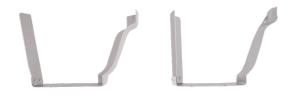

# ALUMINUM MITERS

A.

Strip, 0/S & I/S

Bay, 0/S & I/S

В.

Strip, 0/S & I/S

Bay, 0/S & I/S

### A. Standard K-Style/OG

5", 6", & 7" Strip, O/S & I/S 5", 6", & 7" Bay, O/S & I/S 5" & 6" Box, O/S & I/S

#### Feature:

Strip miters are designed for 90° corners and are made from 0.0270 aluminum. Bay miters are designed for 45° corners and are made from 0.0270 aluminum. Box miters are designed for 90° corners. The 5" Box miter is made from 0.0170 aluminum and the 6" Box miter is made from 0.0170 aluminum. Available in 30 painted aluminum colors, solid copper and galvalume plus.