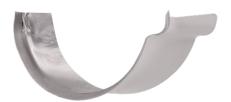

### **B. Standard Half Round Miters:**

6" Strip, O/S & I/S 6" Bay, O/S & I/S

#### Feature:

Strip miters are designed for 90° corners and are made from 0.0270 aluminum. Bay miters are designed for 45° corners and are made from 0.0270 aluminum. Box miters are designed for 90° corners. The 5" Box miter is made from 0.0170 aluminum and the 6" Box miter is made from 0.0170 aluminum. Available in 30 painted aluminum colors, solid copper and galvalume plus.