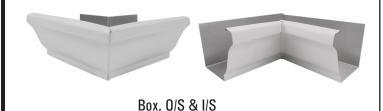

### A. Standard K-Style/OG

5", 6", & 7" Strip, O/S & I/S 5", 6", & 7" Bay, O/S & I/S 5" & 6" Box, O/S & I/S

#### Feature:

Strip miters are designed for 90° corners and are made from 0.0270 aluminum. Bay miters are designed for 45° corners and are made from 0.0270 aluminum. Box miters are designed for 90° corners. The 5" Box miter is made from 0.0170 aluminum and the 6" Box miter is made from 0.0170 aluminum. Available in 30 painted aluminum colors, solid copper and galvalume plus.