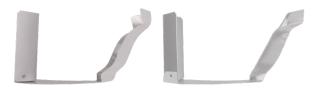

# ALUMINUM MITERS

A.

Strip, 0/S & I/S

Bay, 0/S & I/S

В.

Strip, 0/S & I/S

Bay, 0/S & I/S

### A. Standard K-Style/OG

5", 6", & 7" Strip, O/S & I/S 5", 6", & 7" Bay, O/S & I/S 5" & 6" Box, O/S & I/S

#### Feature:

Strip miters are designed for 90° corners and are made from 0.0270 aluminum. Bay miters are designed for 45° corners and are made from 0.0270 aluminum. Box miters are designed for 90° corners. The 5" Box miter is made from 0.0170 aluminum and the 6" Box miter is made from 0.0170 aluminum. Available in 30 painted aluminum colors, solid copper and galvalume plus.