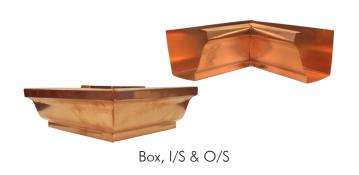

## SOLID COPPER MITERS

A.

Strip, I/S & O/S

Bay, I/S & O/S

В.

Strip, I/S & O/S

Bay, I/S & O/S

### A. Standard K-Style/OG Miters:

5", 6", & 7" Strip, I/S & O/S 5", 6", & 7" Bay, I/S & O/S 5" & 6" Box, I/S & O/S

#### Feature:

Strip miters are designed for 90° corners and are made from 0.0270 solid copper. Bay miters are designed for 45° corners and are made from 0.0270 solid copper. Box miters are designed for 90° corners. The 5" Box miter is made from 0.0160 solid copper and the 6" Box miter is made from 0.0160 solid copper. Available in 30 painted aluminum colors, solid copper and galvalume plus.