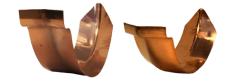

## SOLID COPPER MITERS

A.

Strip, I/S & O/S

Bay, I/S & O/S

В.

Strip, I/S & O/S

Bay, I/S & O/S

### **B. Standard Half Round Miters:**

6" Strip, I/S & O/S 6" Bay, I/S & O/S

#### Feature:

Strip miters are designed for 90° corners and are made from 0.0270 solid copper. Bay miters are designed for 45° corners and are made from 0.0270 solid copper. Box miters are designed for 90° corners. The 5" Box miter is made from 0.0160 solid copper and the 6" Box miter is made from 0.0160 solid copper. Available in 30 painted aluminum colors, solid copper and galvalume plus.