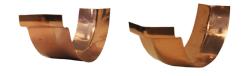

## SOLID COPPER MITERS

A.

Strip, I/S & O/S

Bay, I/S & O/S

В.

Strip, I/S & O/S

Bay, I/S & O/S

### **B. Standard Half Round Miters:**

6" Strip, I/S & O/S 6" Bay, I/S & O/S

#### Feature:

Strip miters are designed for 90° corners and are made from 0.0270 solid copper. Bay miters are designed for 45° corners and are made from 0.0270 solid copper. Box miters are designed for 90° corners. The 5" Box miter is made from 0.0160 solid copper and the 6" Box miter is made from 0.0160 solid copper. Available in 30 painted aluminum colors, solid copper and galvalume plus.