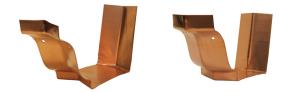

## SOLID COPPER MITERS

A.

Strip, I/S & O/S

Bay, I/S & O/S

В.

Strip, I/S & O/S

Bay, I/S & O/S

### A. Standard K-Style/OG Miters:

5", 6", & 7" Strip, I/S & O/S 5", 6", & 7" Bay, I/S & O/S 5" & 6" Box, I/S & O/S

#### Feature:

Strip miters are designed for 90° corners and are made from 0.0270 solid copper. Bay miters are designed for 45° corners and are made from 0.0270 solid copper. Box miters are designed for 90° corners. The 5" Box miter is made from 0.0160 solid copper and the 6" Box miter is made from 0.0160 solid copper. Available in 30 painted aluminum colors, solid copper and galvalume plus.