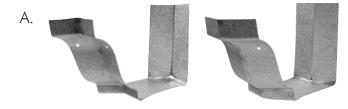

## A. Standard K-Style/OG Miters:

5", 6", & 7" Strip, I/S & O/S 5", 6", & 7" Bay, I/S & O/S 5" & 6" Box, I/S & O/S

### Feature:

Strip miters are designed for 90° corners and are made from 0.0240 galvalume plus. Bay miters are designed for 45° corners and are made from 0.0240 galvalume plus. Box miters are designed for 90° corners. The 5" Box miter is made from 0.0170 galvalume plus and the 6" Box miter is made from 0.0190 galvalume plus. Available in 30 painted aluminum colors, solid copper and galvalume plus.