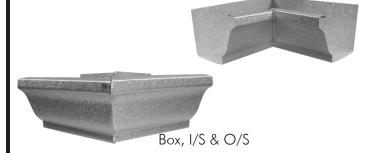

## A. Standard K-Style/OG Miters:

5", 6", & 7" Strip, I/S & O/S 5", 6", & 7" Bay, I/S & O/S 5" & 6" Box, I/S & O/S

### Feature:

Strip miters are designed for 90° corners and are made from 0.0240 galvalume plus. Bay miters are designed for 45° corners and are made from 0.0240 galvalume plus. Box miters are designed for 90° corners. The 5" Box miter is made from 0.0170 galvalume plus and the 6" Box miter is made from 0.0190 galvalume plus. Available in 30 painted aluminum colors, solid copper and galvalume plus.