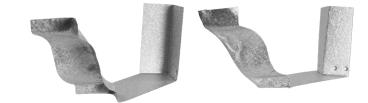

## A. Standard K-Style/OG Miters:

5", 6", & 7" Strip, I/S & O/S 5", 6", & 7" Bay, I/S & O/S 5" & 6" Box, I/S & O/S

### Feature:

Strip miters are designed for 90° corners and are made from 0.0240 galvalume plus. Bay miters are designed for 45° corners and are made from 0.0240 galvalume plus. Box miters are designed for 90° corners. The 5" Box miter is made from 0.0170 galvalume plus and the 6" Box miter is made from 0.0190 galvalume plus. Available in 30 painted aluminum colors, solid copper and galvalume plus.