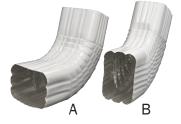

#### **B. Standard Elbows:**

3"x4": 75° A or B, 22.5° A, 45° A or B, 90° A or B 4" Round: 75°, 22.5°, 45°, 90°