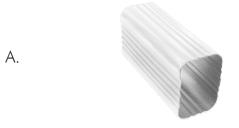

### A. Standard Downspouts:

3"x 4" x 10' 4" Round x 10'

#### Feature:

Made from 0.0190, 3105 aluminum alloy. Rectangular downspouts, elbows and offsets are corrugated and crimped on sides for seamless look. The round products feature full crimps. Available in 30 painted aluminum colors, solid copper and galvalume plus.