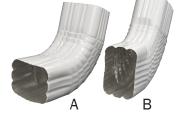

#### **B. Standard Elbows:**

3"x4": 75° A or B, 22.5° A, 45° A or B 4" Round: 75°, 22.5°, 45°