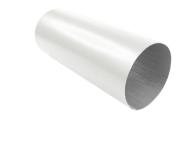

### A. Standard Downspouts:

3"x 4" x 10' 4" Round x 10'

#### Feature:

Made from 0.0190, 3105 aluminum alloy. Rectangular downspouts, elbows and offsets are corrugated and crimped on sides for seamless look. The round products feature full crimps. Available in 30 painted aluminum colors, solid copper and galvalume plus.