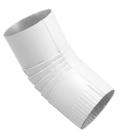

### STANDARD SPECIFICATIONS

# 3" x 4" AND 4" ROUND

### A. Standard Downspouts:

3"x 4" x 10' 4" Round x 10'

#### **B. Standard Elbows:**

3"x4": 75° A or B, 22.5° A, 45° A or B 4" Round: 75°, 22.5°, 45°

#### C. Standard Offsets:

3"x4": 2", 4", 6" 4" Round: 2", 4", 6"

#### Use:

Drain rain water runoff from gutter trough

#### Feature:

Made from 0.0190, 3105 aluminum alloy. Rectangular downspouts, elbows and offsets are corrugated and crimped on sides for seamless look. The round products feature full crimps. Available in 30 painted aluminum colors, solid copper and galvalume plus.

## ALUMINUM DOWNSPOUTS, ELBOWS AND OFFSETS











C